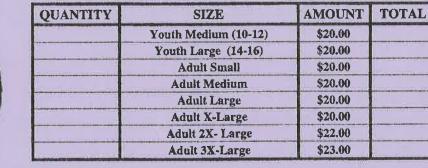

# Maroon Sweatshirt \$20.00 to \$23.00

### GREY Sweatshirt \$20.00 to \$23.00

TOTAL