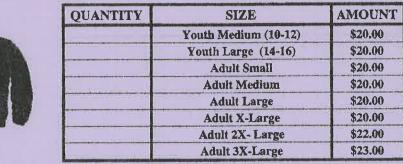

# Maroon Sweatshirt \$20.00 to \$23.00

### GREY Sweatshirt \$20.00 to \$23.00

TOTAL