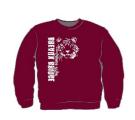

## Maroon Sweatshirt \$20.00

| QTY | SIZE                 | AMOUNT  | TOTAL |
|-----|----------------------|---------|-------|
|     | Youth Medium (10-12) | \$20.00 |       |
|     | Youth Large (14-16)  | \$20.00 |       |
|     | Adult Small          | \$20.00 |       |
|     | Adult Medium         | \$20.00 |       |
|     | Adult Large          | \$20.00 |       |
|     | Adult X-Large        | \$20.00 |       |
|     | Adult 2X- Large      | \$20.00 |       |
|     | Adult 3X-Large       | \$20.00 |       |