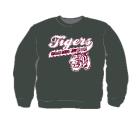

# GREY Sweatshirt \$20.00

| QTY | SIZE                 | AMOUNT  | TOTAL |
|-----|----------------------|---------|-------|
|     | Youth Medium (10-12) | \$20.00 |       |
|     | Youth Large (14-16)  | \$20.00 |       |
|     | Adult Small          | \$20.00 |       |
|     | Adult Medium         | \$20.00 |       |
|     | Adult Large          | \$20.00 |       |
|     | Adult X-Large        | \$20.00 |       |
|     | Adult 2X- Large      | \$20.00 |       |
|     | Adult 3X-Large       | \$20.00 |       |